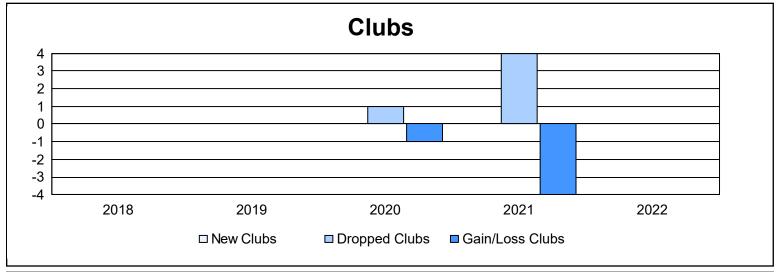

District 104 C As of June 2022 Cumulative

| Year      | New<br>Clubs | Dropped<br>Clubs | Gain/<br>Loss<br>Clubs | New<br>Members | Charter<br>Members | Reinstate<br>Members | Transfer<br>Members | Total<br>Member<br>Added | Total<br>Members<br>Dropped | Gain/<br>Loss<br>Members |
|-----------|--------------|------------------|------------------------|----------------|--------------------|----------------------|---------------------|--------------------------|-----------------------------|--------------------------|
| 2017-2018 | 0            | 0                | 0                      | 110            | 0                  | 8                    | 19                  | 137                      | 192                         | -55                      |
| 2018-2019 | 0            | 0                | 0                      | 106            | 2                  | 3                    | 16                  | 127                      | 123                         | 4                        |
| 2019-2020 | 0            | 1                | -1                     | 60             | 0                  | 2                    | 16                  | 78                       | 131                         | -53                      |
| 2020-2021 | 0            | 4                | -4                     | 35             | 0                  | 1                    | 0                   | 36                       | 125                         | -89                      |
| 2021-2022 | 0            | 0                | 0                      | 65             | 0                  | 2                    | 2                   | 69                       | 163                         | -94                      |
| Average   | 0            | 1                | -1                     | 75             | 0                  | 3                    | 11                  | 89                       | 147                         | -57                      |