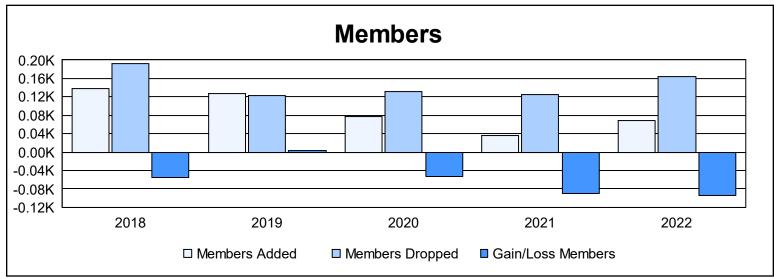

District 104 C As of June 2022 Cumulative

| Year      | New<br>Clubs | Dropped<br>Clubs | Gain/<br>Loss<br>Clubs | New<br>Members | Charter<br>Members | Reinstate<br>Members | Transfer<br>Members | Total<br>Member<br>Added | Total<br>Members<br>Dropped | Gain/<br>Loss<br>Members |
|-----------|--------------|------------------|------------------------|----------------|--------------------|----------------------|---------------------|--------------------------|-----------------------------|--------------------------|
| 2017-2018 | 0            | 0                | 0                      | 110            | 0                  | 8                    | 19                  | 137                      | 192                         | -55                      |
| 2018-2019 | 0            | 0                | 0                      | 106            | 2                  | 3                    | 16                  | 127                      | 123                         | 4                        |
| 2019-2020 | 0            | 1                | -1                     | 60             | 0                  | 2                    | 16                  | 78                       | 131                         | -53                      |
| 2020-2021 | 0            | 4                | -4                     | 35             | 0                  | 1                    | 0                   | 36                       | 125                         | -89                      |
| 2021-2022 | 0            | 0                | 0                      | 65             | 0                  | 2                    | 2                   | 69                       | 163                         | -94                      |
| Average   | 0            | 1                | -1                     | 75             | 0                  | 3                    | 11                  | 89                       | 147                         | -57                      |